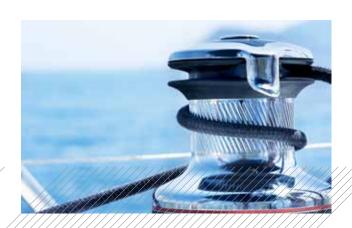

# **DECKCARE**

Deckcare protects wooden parts of boats and yachts from salty water and stain, prolongs lifetime.