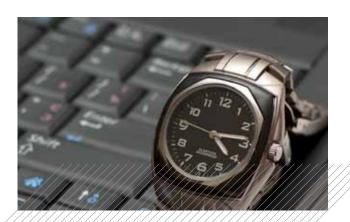

# **PERSHINE**

Pershine protects your personal accessory - watches, mobiles, electronic devices, jewellery, glasses - from uv lights, water and stain, gives easy clean effect.