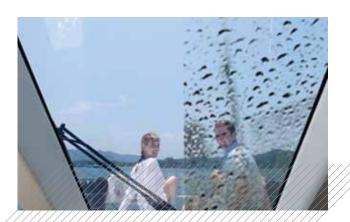

# **MARINE**

Glasshield Marine ensures safe cruising against rainy and wet conditions. Sea vehicle glasses stay more clean and gains easy clean effect.

### **APPLICATION**

Surface should be free of any dust, wax, dirt, oil or water

Application should be made in a shade area.

Surface should be sprayed around 20 times for one square meter.

Surface should be buffed immediately with dry cotton cloth.

Curing time is 24 h.

### **SPECIFICATIONS**

| Volume                     | 50 ml                   |
|----------------------------|-------------------------|
| Application surface type   | Yacth glass and windows |
| Durability                 | 2 years/20000 miles     |
| Temperature durability     | 275° C                  |
| Chemical resistance        | 13>Ph>1                 |
| Consumption                | 5 ml/m <sup>2</sup>     |
| Coating thickness          | 75-80 nm                |
| Water repellency           | $\checkmark$            |
| Oil repellency             |                         |
| Salty water icing vision   | Poducing 9/ 05          |
| Ouity water foring violett | Reducing %95            |
| Shelf life                 | neducing %95<br>2 years |
|                            |                         |
| Shelf life                 | 2 years                 |