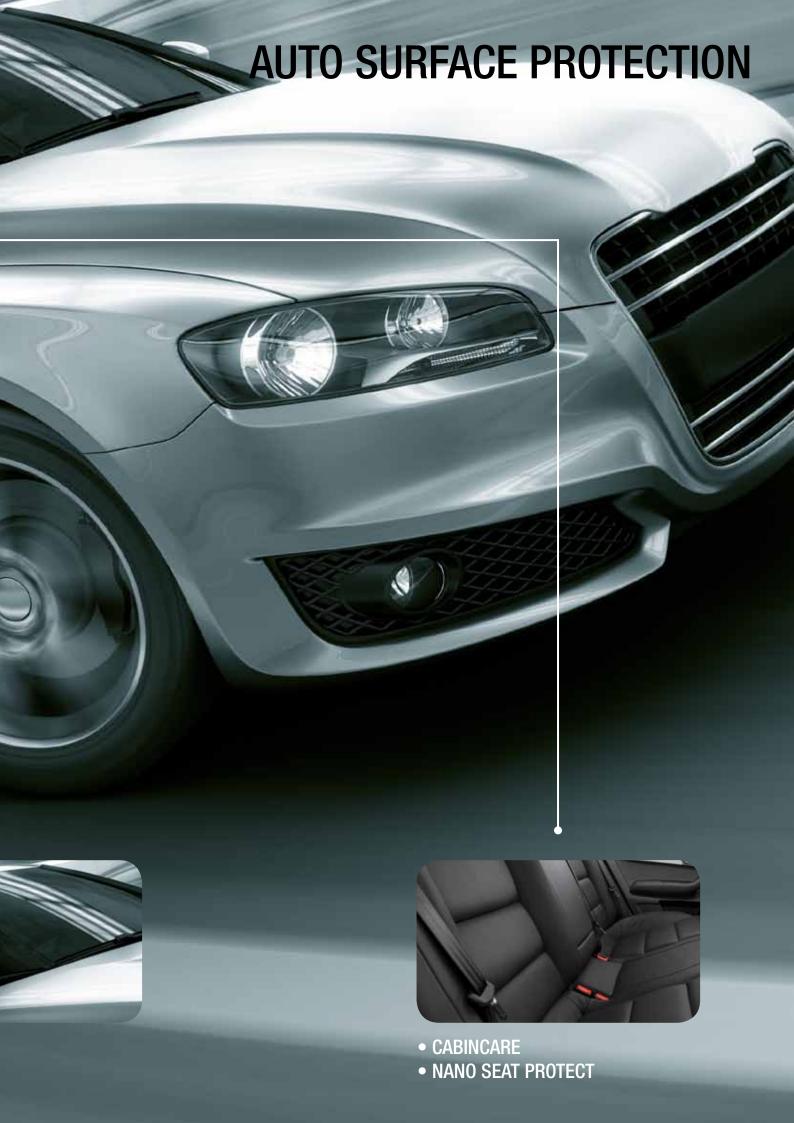

# **CABINCARE**

Cabincare protects fabric parts of your car from water, liquid and stain, gives easy clean effect.

Water Repellency ISO 4920 Rating 100/100

# **NANO SEAT PROTECT**

New Car Scented

Nano Seat Protect, protects fabric parts of your car from liquid, water and stain, gives easy clean effect with new car fragrance.

Water Repellency ISO 4920 Rating 100/100