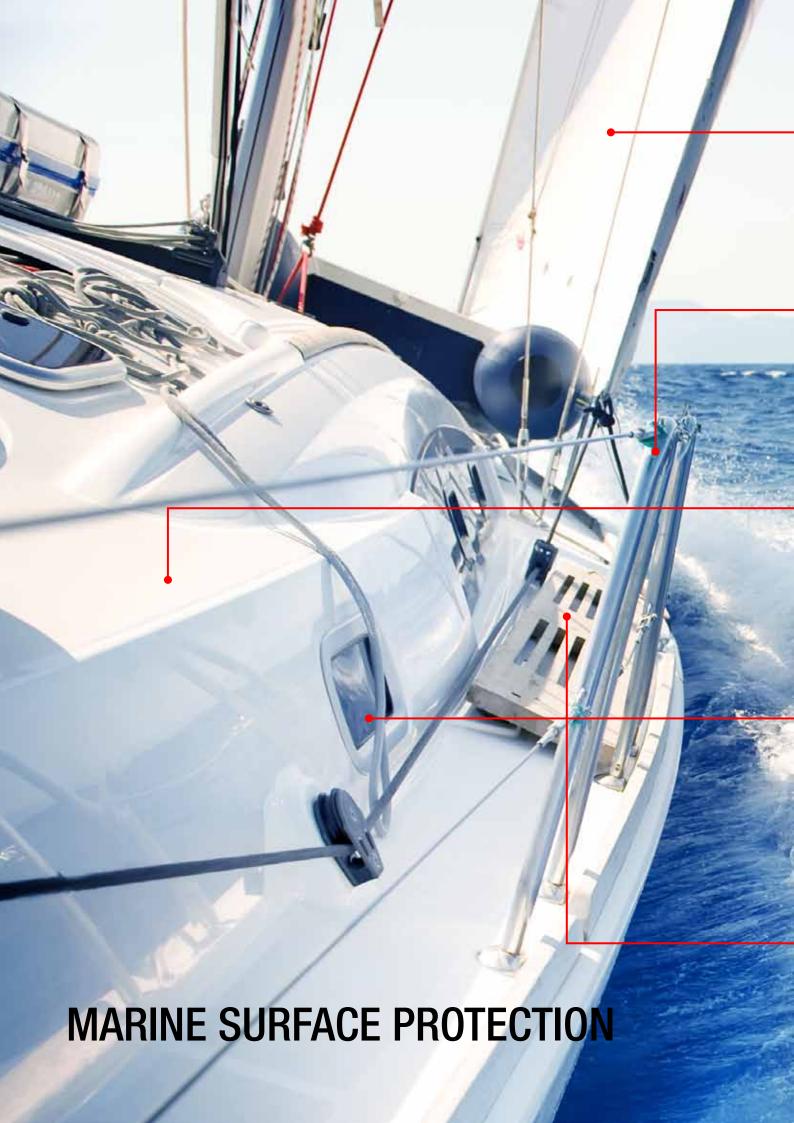

# **MARINE**

Glasshield Marine ensures safe cruising against rainy and wet conditions. Sea vehicle glasses stay more clean and gains easy clean effect.

# **ANTIMOSS**

Antimoss, protects painted boat and yacht body from environmental effects, fungus and salty water, gives easy clean and slow contamination. It is used as an ultimate nano top coat.

# **MARINETEX**

Marinetex protects fabric parts of your boat's seats, ropes, tents from water and stain and extends lifetime.

# **METALSHINE**

Metalshine, protects your marine metal parts from uv lights, salty water and stain, gives easy clean effect with a deep shine.

# **DECKCARE**

Deckcare protects wooden parts of boats and yachts from salty water and stain, prolongs lifetime.