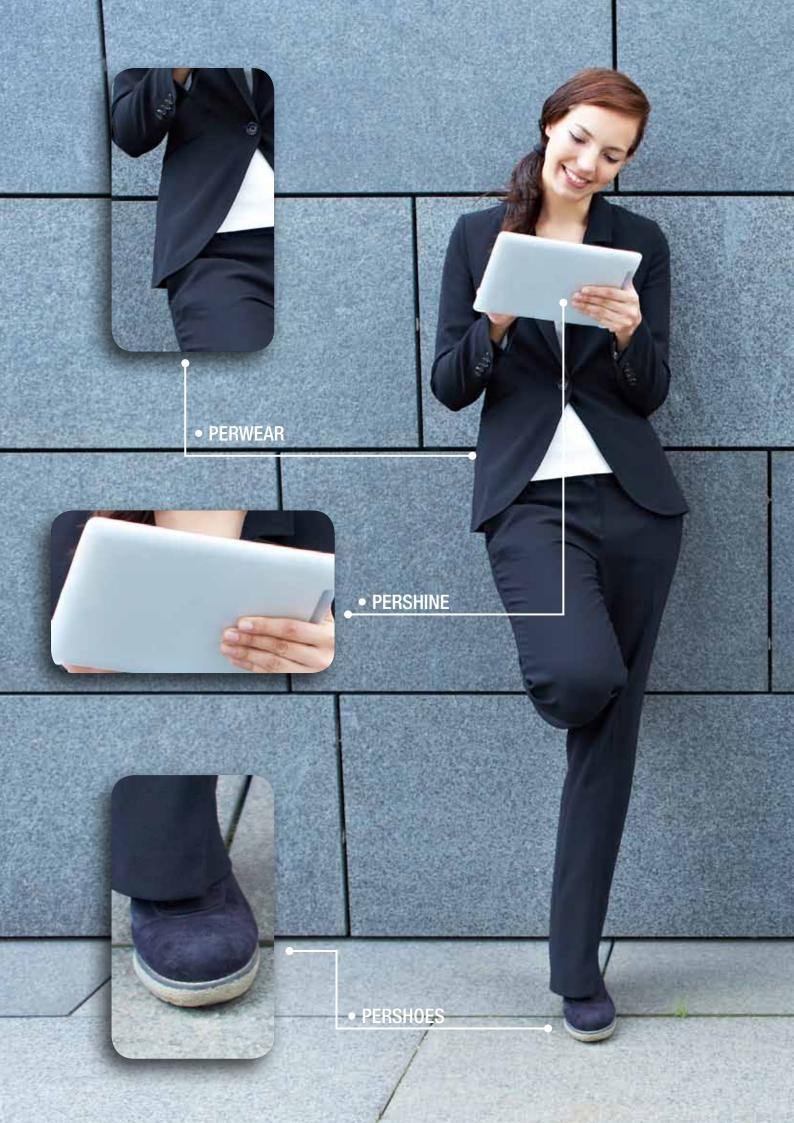

# **PERWEAR**

Perwear protects personal clothes from water, liquid and stain, gives easy clean effect.

# **PERSHINE**

Pershine protects your personal accessory - watches, mobiles, electronic devices, jewellery, glasses - from uv lights, water and stain, gives easy clean effect.

# **PERSHOES**

Pershoes is easily applied on textile, suede, nubuck and leather shoes to protect from water and stain.

Water Repellency ISO 4920 Rating 100/100