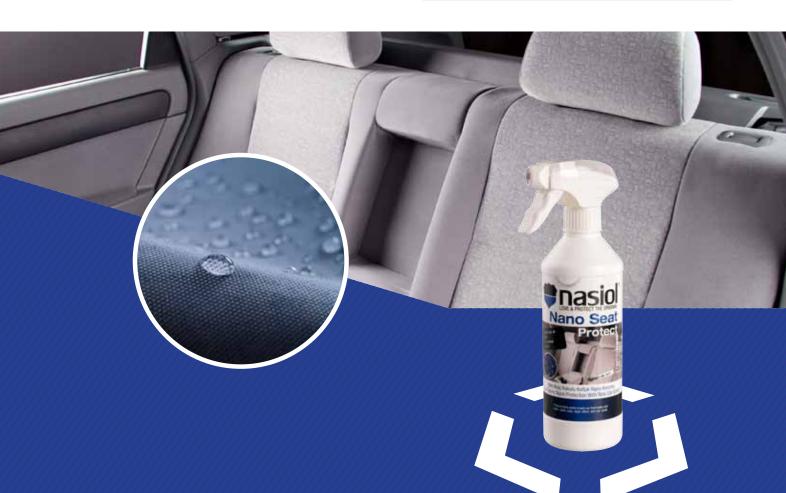

# **NANO SEAT PROTECT**

New Car Scented

Nano Seat Protect, protects fabric parts of your car from liquid, water and stain, gives easy clean effect with new car fragrance.

Water Repellency ISO 4920 Rating 100/100

# **APPLICATION**

Surface should be clean of any dust, dirt, oil or water.

Application area should be ventilated well.

Surface is sprayed on one square meter 80 -100 times until becomes slightly wet.

Curing time is 24 h.

| Volume                   | 500 ml                     |
|--------------------------|----------------------------|
| Application surface type | Car textile, suede, nubuck |
| Durability               | Up to 4 months             |
| Temperature durability   | 110° C                     |
| Chemical resistance      | 10>Ph>2                    |
| Consumption              | 80 -100 ml/m <sup>2</sup>  |
| Coating thickness        |                            |
| Water repellency         | $\checkmark$               |
| Oil repellency           |                            |
| Breathability            | $\checkmark$               |
| Shelf life               | 1 year                     |
| Keeping conditions       | -3°C to +30°C              |
| Curing period            | 24 h                       |
| Box includes             | 20 pieces                  |