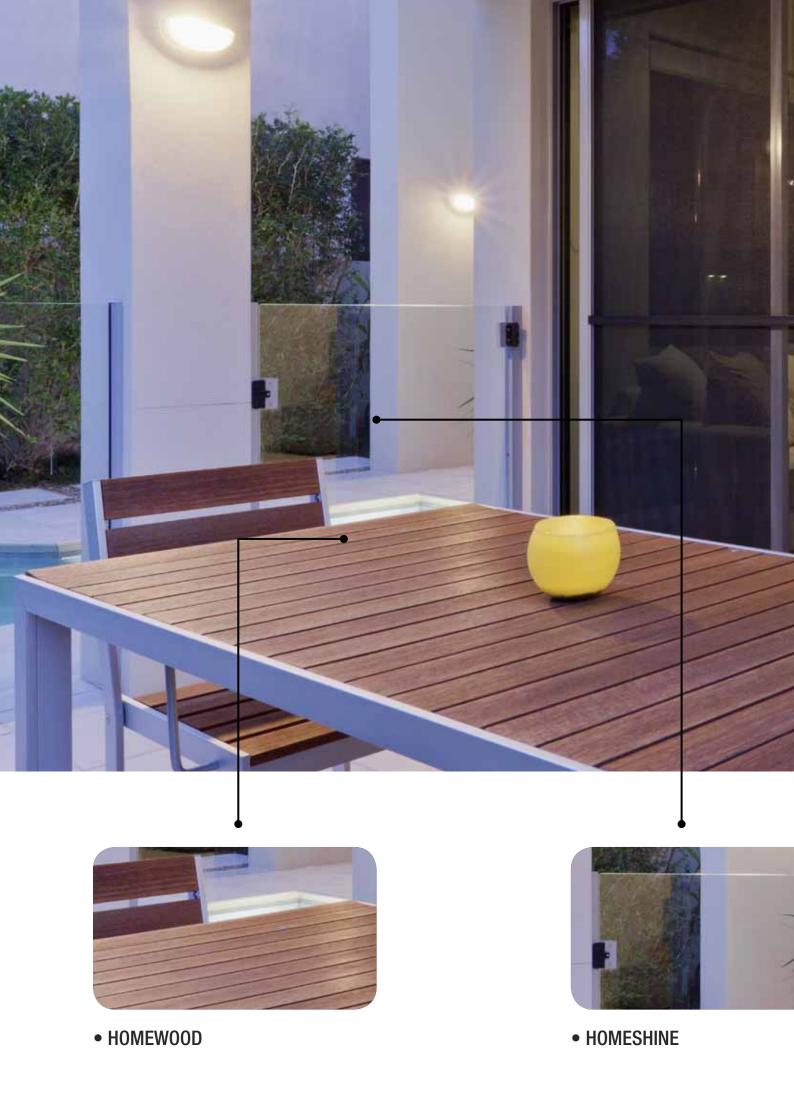

# NANO COATINGS FOR RETAIL SIZE

**HOMESHINE** 

Homeshine protects bathroom and kitchen ceramic and glass surfaces from residual lime, moss, fungus and stains, gives easy clean effect.

# **HOMEWOOD**

Homewood protects your wooden goods, wooden home and garden furnitures, doors, windows and other natural wooden surfaces from water and stain, and prolongs lifetime.