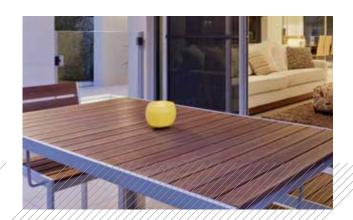

# **HOMETEX**

Hometex protects fabric parts of your fabric, suet upholstery surfaces, curtains and carpets from water, liquids and stain, helps to be cleaned easily when contaminated.

| Volume                   | 500 ml                   |
|--------------------------|--------------------------|
| Application surface type | Home fabric upholstery   |
| Durability               | Up to 6 months           |
| Temperature durability   | 110° C                   |
| Chemical resistance      | 11>Ph>1                  |
| Consumption              | 80-100 ml/m <sup>2</sup> |
| Coating thickness        | ~75-100 nm               |
| Water repellency         | $\checkmark$             |
| Oil repellency           |                          |
| Breathability            | $\checkmark$             |
| Shelf life               | 2 years                  |
| Keeping conditions       | -3°C to +30°C            |
| Curing period            | 24 h                     |
| Box includes             | 12 pieces                |