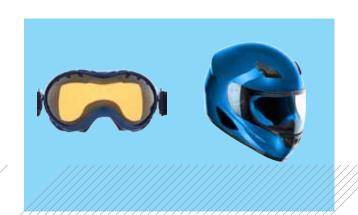

# **GOGLIDE**

Goglide is to achieve more clear vision in the conditions of rain, mud and snow on goggles and helmets.

# **APPLICATION**

Surface should be free of any dust, dirt, oil or water.

Surface should be sprayed around 50 times for one square meter.

Surface should be buffed immediately with dry microfiber cloth.

Curing time is 24 h.

| 01 2011 1071110110       |                       |
|--------------------------|-----------------------|
| Volume                   |                       |
| Application surface type | Goggles and helmets   |
| Durability               | 6 months              |
| Temperature durability   | 275° C                |
| Chemical resistance      | 13>Ph>1               |
| Consumption              | 5-6 ml/m <sup>2</sup> |
| Coating Threkness        | 85-100 nm             |
| Water repellency         | $\checkmark$          |
| Oil repellency           |                       |
| Shelf life               | 2 years               |
| Keeping conditions       |                       |
| Curing period            | 24 h                  |
| Box includes             | 25 pieces             |
|                          |                       |