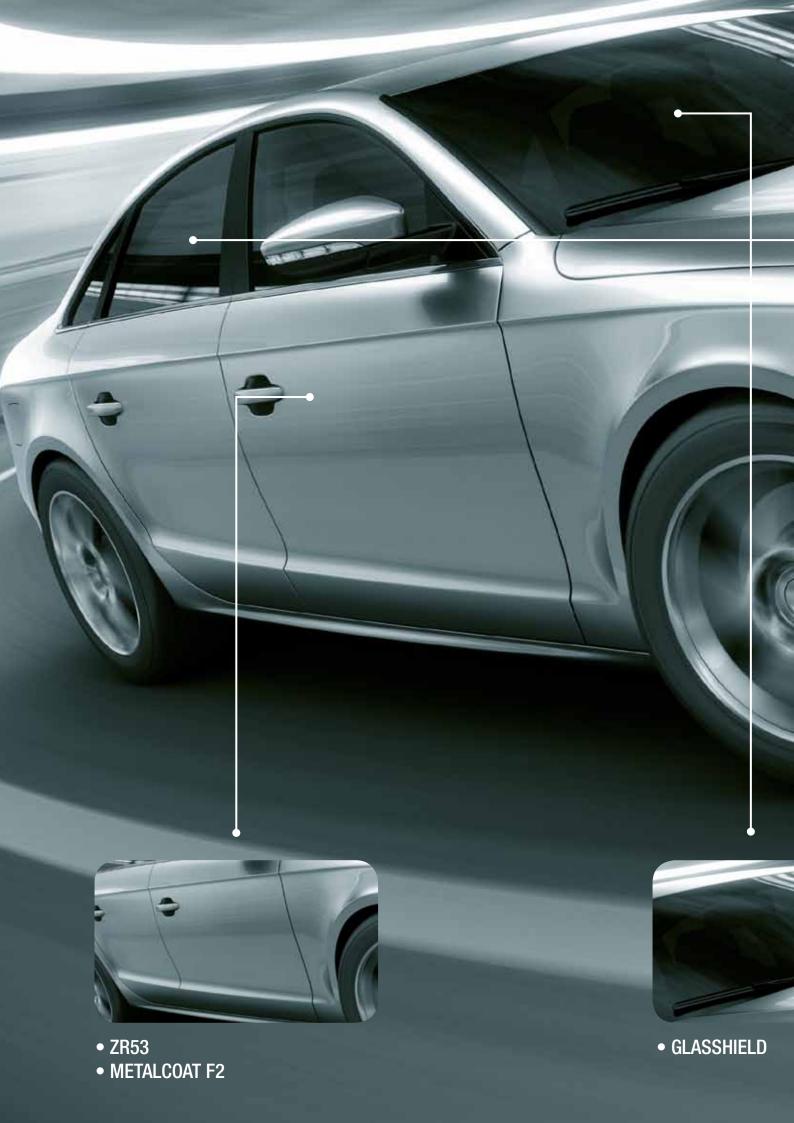

# **ZR53**

Nasiol ZR53 is an ultimate nano ceramic protection system against all environmental effects. Its unique technology enables it to achieve a thick coating and this coating prevents your car against bird droppings, acid rains, UV lights. ZR53 coated surfaces enables you to clean your car easily with less time and energy. Your car will be stay more clean and shiny with Nasiol ZR53.

# **METALCOAT F2**

MetalCoat F2 protects your car's body, rims, engine plastic, metal parts, headlights from sun, bird droppings, acid rains. Applied cars gets less dirty, cleaned easily and gains a deep glassy shine.

# **GLASSHIELD**

Glasshield ensures safe driving in rainy conditions, easy clean, UV protection and stain free effect protects your automobile's glasses and mirrors.