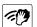

# **METALCOAT F2**

MetalCoat F2 protects your car's body, rims, engine plastic, metal parts, headlights from sun, bird droppings, acid rains. Applied cars gets less dirty, cleaned easily and gains a deep glassy shine.

# APPLICATION

Surface should be free of any dust, wax, dirt, oil, water or

Application should be made in a shade area.

Surface should be sprayed around 20-30 times for one square meter.

Surface should be buffed immediately with dry micro fiber cloth.

Curing time is 24 h.

| Volume                   | 50 ml                                                                                                                                           |
|--------------------------|-------------------------------------------------------------------------------------------------------------------------------------------------|
| Application surface type | Automotive paint, plastic, metal                                                                                                                |
| Durability               | 1 year 50 washings:  Normal conditions -20°C to +35°C, ph<12 detergent 6 months/30 washings:  Heavy conditions -40°C to +40°C, ph>12 detergents |
| Consumption              | 5-8 ml/m <sup>2</sup>                                                                                                                           |
| Coating thickness        | 200-300 nm                                                                                                                                      |
| Water repellency         | $\checkmark$                                                                                                                                    |
| Oil repellency           | $\checkmark$                                                                                                                                    |
| Temperature durability   | 275° C                                                                                                                                          |
| Chemical resistance      | 12>Ph>1                                                                                                                                         |
| Shelf life               | 1 year, 1w after opening bottle                                                                                                                 |
| Keeping conditions       | -3°C to +30°C                                                                                                                                   |
| Curing period            | 12 h                                                                                                                                            |
| Box includes             | 20 pieces                                                                                                                                       |