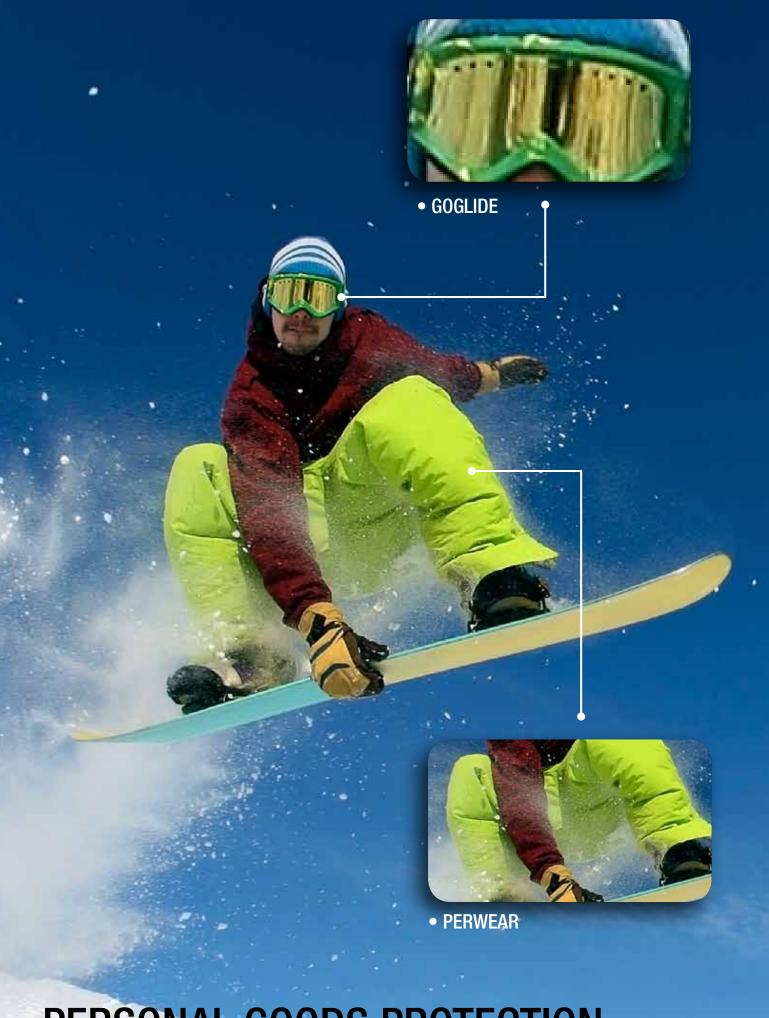

# **GOGLIDE**

Goglide is to achieve more clear vision in the conditions of rain, mud and snow on goggles and helmets.

# **PERWEAR**

Perwear protects personal clothes from water, liquid and stain, gives easy clean effect.