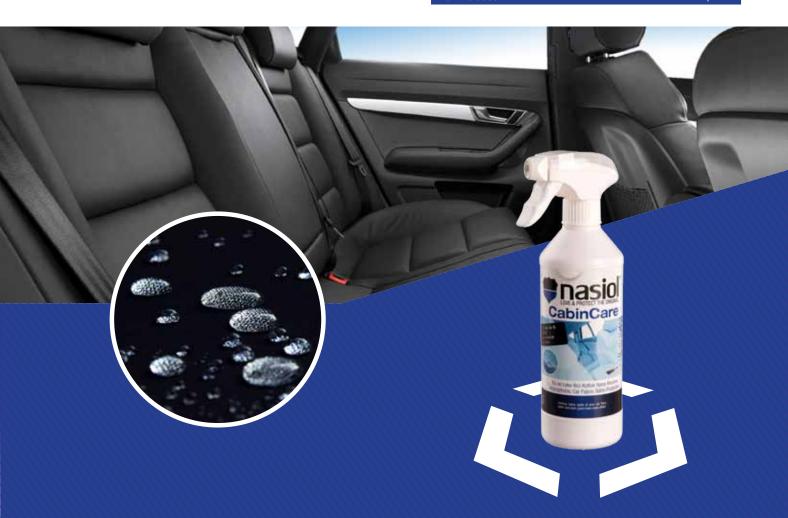

# **CABINCARE**

Cabincare protects fabric parts of your car from water, liquid and stain, gives easy clean effect.

Water Repellency ISO 4920 Rating 100/100

# **APPLICATION**

Surface should be free of any dust, wax, dirt, oil, water or etc.

Application area should be ventilated well.

Surface should be sprayed around 80 -100 times for one square meter.  $\,$ 

Curing time is 24 h.

| Volume                   | 500 ml                     |
|--------------------------|----------------------------|
| Application surface type | Car textile, suede, nubuck |
| Durability               | Up to 6 months             |
| Temperature durability   | 110° C                     |
| Chemical resistance      | 11>Ph>1                    |
| Consumption              | 80-100 ml/m <sup>2</sup>   |
| Coating thickness        | ~75-100 nm                 |
| Water repellency         | $\checkmark$               |
| Oil repellency           |                            |
| Breathability            | $\checkmark$               |
| Shelf life               |                            |
| Keeping conditions       | -3°C to +30°C              |
| Curing period            | 24 h                       |
| Box includes             | 12 pieces                  |