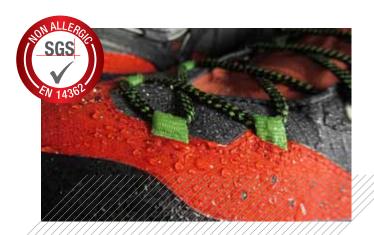

# **PERSHOES**

Pershoes is easily applied on textile, suede, nubuck and leather shoes to protect from water and stain.

Water Repellency ISO 4920 Rating 100/100

# **APPLICATION**

Surface should be free of any dust, wax, dirt, oil or water

Application area should be ventilated well.

Each shoe is sprayed 30-40 times until becomes slightly wet.

Curing time is 24 h.

# SPECIFICATIONS

| SECULICATIONS            |                         |
|--------------------------|-------------------------|
| Volume                   | 50 ml                   |
| Application surface type | Textile, suede, nubuck  |
| Durability               | Up to 6 months          |
| Chemical resistance      | 12>Ph>1                 |
| Temperature durability   | 110° C                  |
| Consumption              | 50-60 ml/m <sup>2</sup> |
| Coating thickness        | ~75-100 nm              |
| Water repellency         | $\checkmark$            |
| Oil repellency           | $\checkmark$            |
| Breathability            | $\checkmark$            |
| Shelf life               | 2 years                 |
| Keeping conditions       | -3°C to +30°C           |
| Curing period            | 24 h                    |
| Box includes             | 25 pieces               |