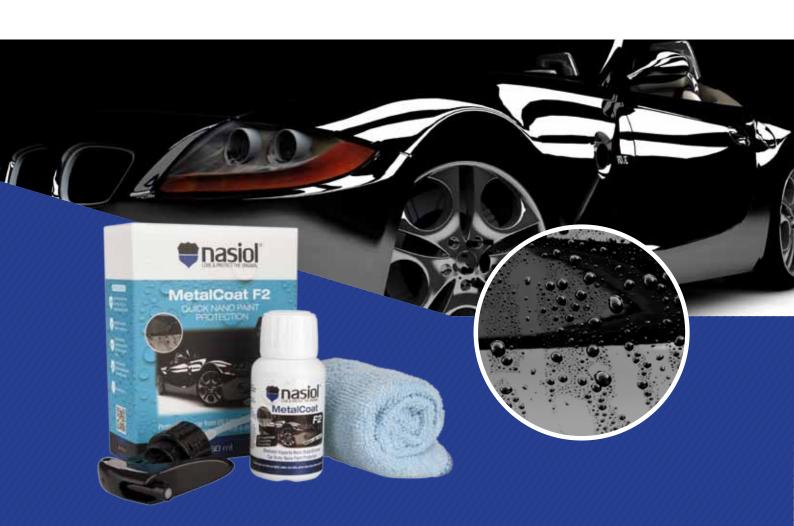

# **METALCOAT F2**

MetalCoat F2 protects your car's body, rims, engine plastic, metal parts, headlights from sun, bird droppings, acid rains. Applied cars gets less dirty, cleaned easily and gains a deep glassy shine.

# APPLICATION

Surface should be free of any dust, wax, dirt, oil, water or

Application should be made in a shade area.

Surface should be sprayed around 20-30 times for one square meter.

Surface should be buffed immediately with dry micro fiber cloth.

Curing time is 24 h.

| Volume                   | 50 ml                                                                                                                                           |
|--------------------------|-------------------------------------------------------------------------------------------------------------------------------------------------|
| Application surface type | Automotive paint, plastic, metal                                                                                                                |
| Durability               | 1 year 50 washings:  Normal conditions -20°C to +35°C, ph<12 detergent 6 months/30 washings:  Heavy conditions -40°C to +40°C, ph>12 detergents |
| Consumption              | 5-8 ml/m <sup>2</sup>                                                                                                                           |
| Coating thickness        | 200-300 nm                                                                                                                                      |
| Water repellency         | $\checkmark$                                                                                                                                    |
| Oil repellency           | $\checkmark$                                                                                                                                    |
| Temperature durability   | 275° C                                                                                                                                          |
| Chemical resistance      | 12>Ph>1                                                                                                                                         |
| Shelf life               | 1 year, 1w after opening bottle                                                                                                                 |
| Keeping conditions       | -3°C to +30°C                                                                                                                                   |
| Curing period            | 12 h                                                                                                                                            |
| Box includes             | 20 pieces                                                                                                                                       |