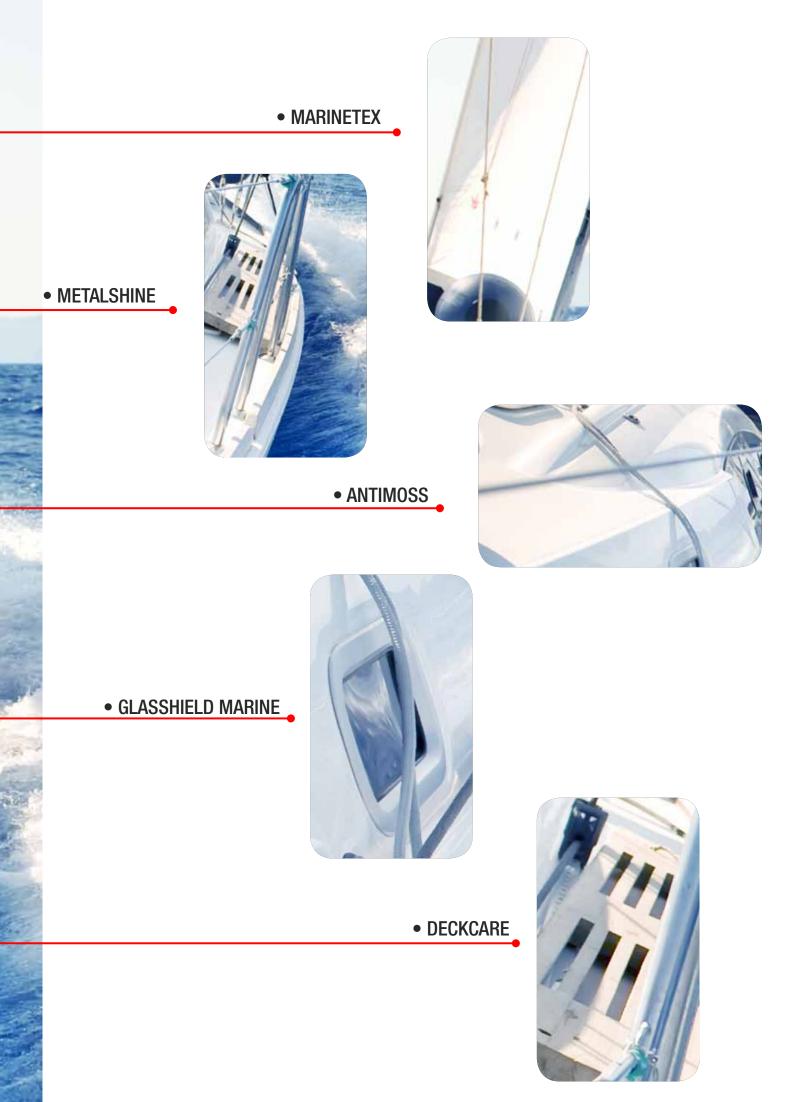

# **MARINE**

Glasshield Marine ensures safe cruising against rainy and wet conditions. Sea vehicle glasses stay more clean and gains easy clean effect.

# **ANTIMOSS**

Antimoss, protects painted boat and yacht body from environmental effects, fungus and salty water, gives easy clean and slow contamination. It is used as an ultimate nano top coat.

# **MARINETEX**

Marinetex protects fabric parts of your boat's seats, ropes, tents from water and stain and extends lifetime.

# **METALSHINE**

Metalshine, protects your marine metal parts from uv lights, salty water and stain, gives easy clean effect with a deep shine.

# **DECKCARE**

Deckcare protects wooden parts of boats and yachts from salty water and stain, prolongs lifetime.