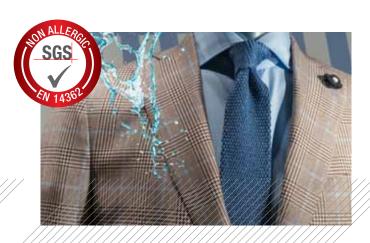

# **PERWEAR**

Perwear protects personal clothes from water, liquid and stain, gives easy clean effect.